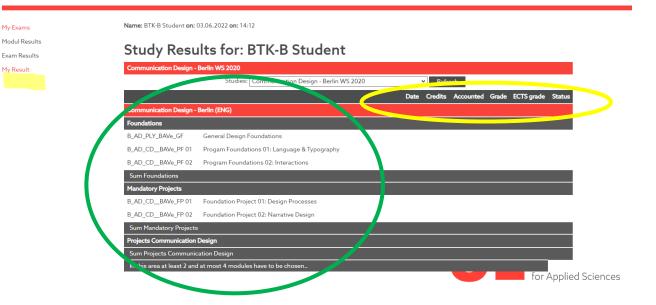

### **Exams**

My Result

You can have an **OVERVIEW** of your exam registrations, modules, exam results, etc.

On My Result on the left side, you will have the summary of your degree modules, grades, and credits achieved during your studies.