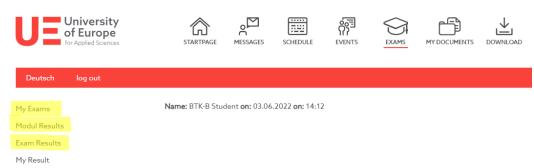

### **Exams**

My Result

You can have an **OVERVIEW** of your exam registrations, modules, exam results, etc.

On My Result on the left side, you will have the summary of your degree modules, grades, and credits achieved during your studies.