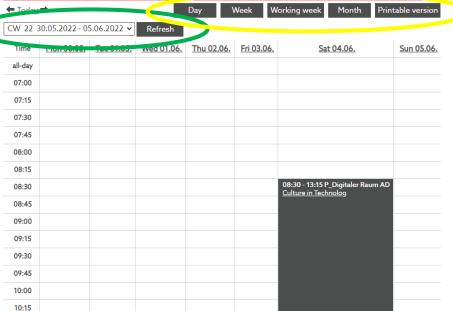

# **Schedule**

#### On this page, you will see your **current Schedule** during the semester.

Name: BTK-B Student on: 03.06.2022 on: 14:12

- Click on All Events Berlin to overview ALL EVENTS on the left side
- You can have an **overview** of your Schedule: Daily, Weekly, Monthly...
  - ✓ Make sure to select the correct learning week
- You can export/print your Schedule