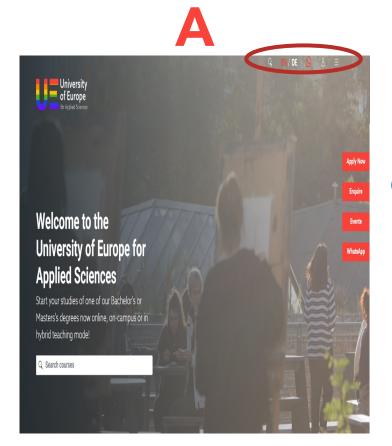

FAQ: https://stud.ue-germany.de/FAQ Students EN.pdf

Dataprotection: https://stud.ue-germany.de/Privacy.policy.regarding.the.use.of.WISEflow.at.UE.pdf

Tutorial Videos:

\* You can change the language of the website before signing in

\* Select Online Campus