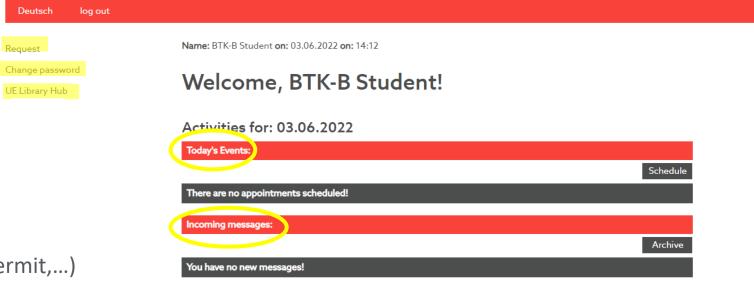

## **Main Site**

If it is the first time you log in, please fill out or correct any mistakes in your personal details.

You will find different options on the **MAIN SITE** of the **Online Campus**:

#### **MIDDLE PART:**

- ✓ an overview of the daily courses
- ✓ messages you may have received, etc.

#### **LEFT SIDE:**

- ✓ Request (Leave of Absence, Residence Permit,...)
- ✓ Change password
- ✓ UE Library Hub: a small section of digital resources